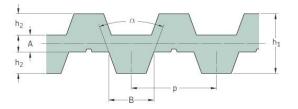

## PHG DB-T5-900-10

| No. of teeth      | 180   |
|-------------------|-------|
| Pitch length (in) | 35.43 |
| Pitch length (mm) | 900   |
| h1 = Height (mm)  | 3.4   |
| Width (mm)        | 10    |
| Sleeve (Y/N)      | N     |