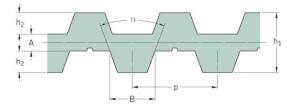

## PHG DB-T5-860-25

| No. of teeth      | 172   |
|-------------------|-------|
| Pitch length (in) | 33.86 |
| Pitch length (mm) | 860   |
| h1 = Height (mm)  | 3.4   |
| Width (mm)        | 25    |
| Sleeve (Y/N)      | N     |