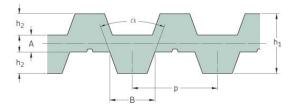

Belts Timing DA-T5

## PHG DA-T5-860-32



| No. of teeth      | 344   |
|-------------------|-------|
| Pitch length (in) | 33.86 |
| Pitch length (mm) | 860   |
| h1 = Height (mm)  | 3.4   |
| Width (mm)        | 32    |
| Sleeve (Y/N)      | N     |

 ® SKF is a registered trademark of the SKF Group
© SKF Group 2012
The contents of this publication are the copyright of the publisher and may not be reproduced (even extracts) unless prior written permission is granted. Every care has been taken to ensure the accuracy of the information contained in this publication but no liability can be accepted for any loss or damage whether direct, indirect or consequential arising out of the use of the information contained herein.