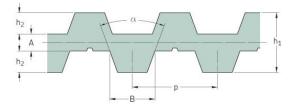

## PHG DA-T5-860-10

| No. of teeth      | 344   |
|-------------------|-------|
| Pitch length (in) | 33.86 |
| Pitch length (mm) | 860   |
| h1 = Height (mm)  | 3.4   |
| Width (mm)        | 10    |
| Sleeve (Y/N)      | N     |