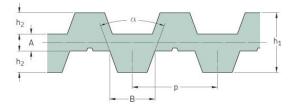

## PHG DB-T5-840-20

| No. of teeth      | 168   |
|-------------------|-------|
| Pitch length (in) | 33.07 |
| Pitch length (mm) | 840   |
| h1 = Height (mm)  | 3.4   |
| Width (mm)        | 20    |
| Sleeve (Y/N)      | Ν     |