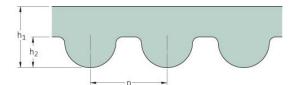

## PHG 606-3M-S450

| No. of teeth      | 202   |
|-------------------|-------|
| Pitch length (in) | 23.86 |
| Pitch length (mm) | 606   |
| h1 = Height (mm)  | 2.4   |
| Width (mm)        | 450   |
| Sleeve (Y/N)      | Y     |