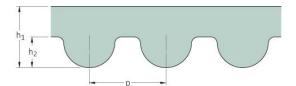

## PHG 165-3M-S100

| No. of teeth      | 55  |
|-------------------|-----|
| Pitch length (in) | 6.5 |
| Pitch length (mm) | 165 |
| h1 = Height (mm)  | 2.4 |
| Width (mm)        | 100 |
| Sleeve (Y/N)      | Y   |