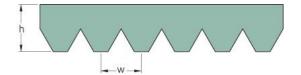

## PHG VSM-8PK1525

| No. of ribs                           | 8     |
|---------------------------------------|-------|
| Effective length<br>(mm)              | 1525  |
| Effective length (in)                 | 60    |
| h = Height (mm)                       | 4.6   |
| Width (mm)                            | 28.48 |
| w = Distance<br>between teeth<br>(mm) | 3.56  |