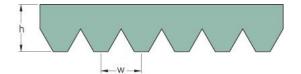

## PHG VSM-8PK1500

| No. of ribs                           | 8     |
|---------------------------------------|-------|
| Effective length<br>(mm)              | 1500  |
| Effective length (in)                 | 59.1  |
| h = Height (mm)                       | 4.6   |
| Width (mm)                            | 28.48 |
| w = Distance<br>between teeth<br>(mm) | 3.56  |