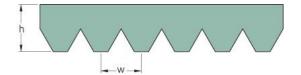

## PHG VSM-8PK1435

| No. of ribs                           | 8     |
|---------------------------------------|-------|
| Effective length<br>(mm)              | 1435  |
| Effective length (in)                 | 56.5  |
| h = Height (mm)                       | 4.6   |
| Width (mm)                            | 28.48 |
| w = Distance<br>between teeth<br>(mm) | 3.56  |