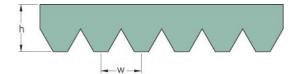

## **PHG VSM-7PK1930**

| No. of ribs                           | 7     |
|---------------------------------------|-------|
| Effective length<br>(mm)              | 1930  |
| Effective length (in)                 | 76    |
| h = Height (mm)                       | 4.6   |
| Width (mm)                            | 24.92 |
| w = Distance<br>between teeth<br>(mm) | 3.56  |