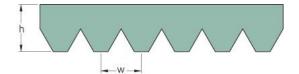

## PHG VSM-6PK2415

| No. of ribs                           | 6     |
|---------------------------------------|-------|
| Effective length<br>(mm)              | 2415  |
| Effective length (in)                 | 95.1  |
| h = Height (mm)                       | 4.6   |
| Width (mm)                            | 21.36 |
| w = Distance<br>between teeth<br>(mm) | 3.56  |