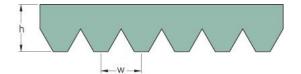

## PHG VSM-6PK2285

| No. of ribs                           | 6     |
|---------------------------------------|-------|
| Effective length<br>(mm)              | 2285  |
| Effective length (in)                 | 90    |
| h = Height (mm)                       | 4.6   |
| Width (mm)                            | 21.36 |
| w = Distance<br>between teeth<br>(mm) | 3.56  |