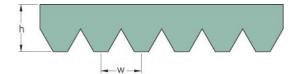

## PHG VSM-6PK2120

| No. of ribs              | 6     |
|--------------------------|-------|
| Effective length<br>(mm) | 2120  |
| (1111)                   |       |
| Effective length (in)    | 83.5  |
| h = Height (mm)          | 4.6   |
| Width (mm)               | 21.36 |
| w = Distance             | 3.56  |
| between teeth            |       |
| (mm)                     |       |
|                          |       |