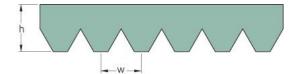

## PHG VSM-6PK2065

| No. of ribs                           | 6     |
|---------------------------------------|-------|
| Effective length<br>(mm)              | 2065  |
| Effective length (in)                 | 81.3  |
| h = Height (mm)                       | 4.6   |
| Width (mm)                            | 21.36 |
| w = Distance<br>between teeth<br>(mm) | 3.56  |