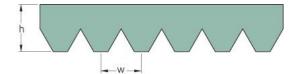

## PHG VSM-6PK2005

| No. of ribs                           | 6     |
|---------------------------------------|-------|
| Effective length<br>(mm)              | 2005  |
| Effective length (in)                 | 78.9  |
| h = Height (mm)                       | 4.6   |
| Width (mm)                            | 21.36 |
| w = Distance<br>between teeth<br>(mm) | 3.56  |