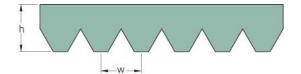

## PHG VSM-6PK1560

| No. of ribs                           | 6     |
|---------------------------------------|-------|
| Effective length<br>(mm)              | 1560  |
| Effective length (in)                 | 61.4  |
| h = Height (mm)                       | 4.6   |
| Width (mm)                            | 21.36 |
| w = Distance<br>between teeth<br>(mm) | 3.56  |