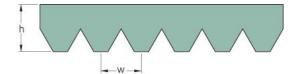

## PHG VSM-6PK1255

| No. of ribs                           | 6     |
|---------------------------------------|-------|
| Effective length<br>(mm)              | 1255  |
| Effective length (in)                 | 49.4  |
| h = Height (mm)                       | 4.6   |
| Width (mm)                            | 21.36 |
| w = Distance<br>between teeth<br>(mm) | 3.56  |