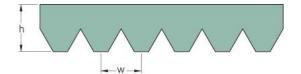

## PHG VSM-6PK1040

| No. of ribs                           | 6     |
|---------------------------------------|-------|
| Effective length<br>(mm)              | 1040  |
| · · · · · · · · · · · · · · · · · · · |       |
| Effective length (in)                 | 40.9  |
| h = Height (mm)                       | 4.6   |
| Width (mm)                            | 21.36 |
| w = Distance<br>between teeth<br>(mm) | 3.56  |
|                                       |       |