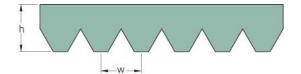

## PHG VSM-6PK0986

| No. of ribs                           | 6     |
|---------------------------------------|-------|
| Effective length<br>(mm)              | 986   |
| Effective length (in)                 | 38.8  |
| h = Height (mm)                       | 4.6   |
| Width (mm)                            | 21.36 |
| w = Distance<br>between teeth<br>(mm) | 3.56  |