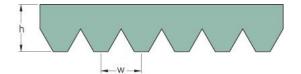

## **PHG VSM-6PK0975**

| No. of ribs                           | 6     |
|---------------------------------------|-------|
| Effective length<br>(mm)              | 975   |
| Effective length (in)                 | 38.4  |
| h = Height (mm)                       | 4.6   |
| Width (mm)                            | 21.36 |
| w = Distance<br>between teeth<br>(mm) | 3.56  |