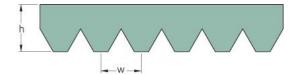

## PHG VSM-4PK1240

| No. of ribs           | 4     |
|-----------------------|-------|
| Effective length      | 1240  |
| (mm)                  |       |
| Effective length (in) | 48.8  |
| h = Height (mm)       | 4.6   |
| Width (mm)            | 14.24 |
| w = Distance          | 3.56  |
| between teeth         |       |
| (mm)                  |       |
|                       |       |