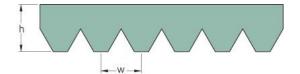

## PHG VSM-4PK1105

| No. of ribs                           | 4     |
|---------------------------------------|-------|
| Effective length<br>(mm)              | 1105  |
| Effective length (in)                 | 43.5  |
| h = Height (mm)                       | 4.6   |
| Width (mm)                            | 14.24 |
| w = Distance<br>between teeth<br>(mm) | 3.56  |