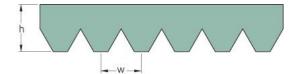

## PHG VSM-4PK0950

| No. of ribs                           | 4     |
|---------------------------------------|-------|
| Effective length<br>(mm)              | 950   |
| Effective length (in)                 | 37.4  |
| h = Height (mm)                       | 4.6   |
| Width (mm)                            | 14.24 |
| w = Distance<br>between teeth<br>(mm) | 3.56  |