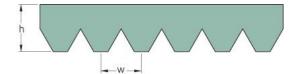

## PHG VSM-4PK0915

| No. of ribs                           | 4     |
|---------------------------------------|-------|
| Effective length<br>(mm)              | 915   |
| Effective length (in)                 | 36    |
| h = Height (mm)                       | 4.6   |
| Width (mm)                            | 14.24 |
| w = Distance<br>between teeth<br>(mm) | 3.56  |