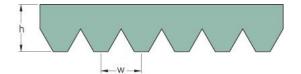

## PHG VSM-4PK0900

| No. of ribs                           | 4     |
|---------------------------------------|-------|
| Effective length<br>(mm)              | 900   |
| Effective length (in)                 | 35.4  |
| h = Height (mm)                       | 4.6   |
| Width (mm)                            | 14.24 |
| w = Distance<br>between teeth<br>(mm) | 3.56  |