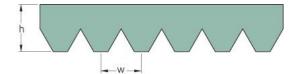

## PHG VSM-4PK0850

| No. of ribs                           | 4     |
|---------------------------------------|-------|
| Effective length<br>(mm)              | 850   |
| Effective length (in)                 | 33.5  |
| h = Height (mm)                       | 4.6   |
| Width (mm)                            | 14.24 |
| w = Distance<br>between teeth<br>(mm) | 3.56  |