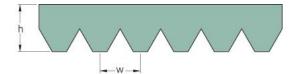

## PHG VSM-4PK0805

| No. of ribs                           | 4     |
|---------------------------------------|-------|
| Effective length<br>(mm)              | 805   |
| Effective length (in)                 | 31.7  |
| h = Height (mm)                       | 4.6   |
| Width (mm)                            | 14.24 |
| w = Distance<br>between teeth<br>(mm) | 3.56  |