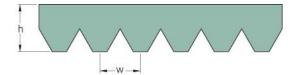

## PHG VSM-4PK0665

| No. of ribs           | 4     |
|-----------------------|-------|
| Effective length      | 665   |
| (mm)                  |       |
| Effective length (in) | 26.2  |
| h = Height (mm)       | 4.6   |
| Width (mm)            | 14.24 |
| w = Distance          | 3.56  |
| between teeth         |       |
| (mm)                  |       |
|                       |       |