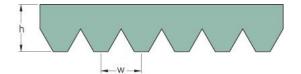

## PHG VSM-3PK0850

| No. of ribs                           | 3     |
|---------------------------------------|-------|
| Effective length<br>(mm)              | 850   |
| Effective length (in)                 | 33.5  |
| h = Height (mm)                       | 4.6   |
| Width (mm)                            | 10.68 |
| w = Distance<br>between teeth<br>(mm) | 3.56  |