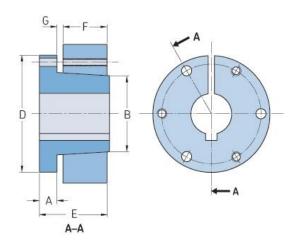

## PHF SH-1-3/16

| Bushing no.        | SH    |
|--------------------|-------|
| Bore diameter      | 30.16 |
| (mm)               |       |
| Bore diameter (in) | 1.18  |
| A (mm)             | -     |
| A (in)             | -     |
| B (mm)             | -     |
| B (in)             | -     |
| D (mm)             | -     |
| D (in)             | -     |
| E (mm)             | -     |
| E (in)             | -     |
| F (mm)             | -     |
| F (in)             | -     |
| G (mm)             | -     |
| G (in)             | -     |
| Bolt size          | 6.35  |
| Weight (kg)        | 0.32  |
| Weight (lbs)       | 0.71  |
|                    |       |