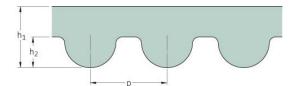

## PHG 656-8M-40

| No. of teeth      | 82    |
|-------------------|-------|
| Pitch length (in) | 25.83 |
| Pitch length (mm) | 656   |
| h1 = Height (mm)  | 5.6   |
| Width (mm)        | 40    |
| Sleeve (Y/N)      | N     |