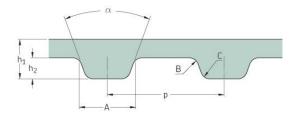

## PHG 450-H-125

| No. of teeth      | 90    |
|-------------------|-------|
| Pitch length (in) | 45    |
| Pitch length (mm) | 1143  |
| h1 = Height (mm)  | 4.3   |
| h = Height (in)   | 0.17  |
| Width (mm)        | 31.75 |
| Width (in)        | 1.25  |
| Sleeve (Y/N)      | N     |