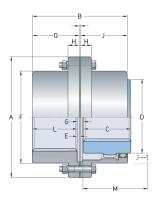

## PHE 10GCRSB

| Power per 100       11.9         r/min (kW)       15.95         r/min (HP)       139         Rated torque (Nm)       1139         Rated torque (lbft)       840.08         Speed Max. (r/min)       8000         Bore diameter Min. (mm)       13         Bore diameter Min. (in)       0.51         Bore diameter Max. (mm)       50         Max. (mm)       1.97         Max. (in)       4.57         B (mm)       89         B (in)       3.5         C (mm)       43         C (in)       1.69                                                                                                                                                                                                                                                                                                                                                                                                                                                                                                                                                                                                                                                                                                                                                                                                                                                                                                                                                                                                                                                                                                                                                                                                                                                                                                                                                                                                                                                                                                                                                                                                                            | Size               | 10 GC |
|-------------------------------------------------------------------------------------------------------------------------------------------------------------------------------------------------------------------------------------------------------------------------------------------------------------------------------------------------------------------------------------------------------------------------------------------------------------------------------------------------------------------------------------------------------------------------------------------------------------------------------------------------------------------------------------------------------------------------------------------------------------------------------------------------------------------------------------------------------------------------------------------------------------------------------------------------------------------------------------------------------------------------------------------------------------------------------------------------------------------------------------------------------------------------------------------------------------------------------------------------------------------------------------------------------------------------------------------------------------------------------------------------------------------------------------------------------------------------------------------------------------------------------------------------------------------------------------------------------------------------------------------------------------------------------------------------------------------------------------------------------------------------------------------------------------------------------------------------------------------------------------------------------------------------------------------------------------------------------------------------------------------------------------------------------------------------------------------------------------------------------|--------------------|-------|
| Power per 100       15.95         r/min (HP)       1139         Rated torque (Ibft)       840.08         Speed Max. (r/min)       8000         Bore diameter Min. (mm)       13         Bore diameter Min. (in)       0.51         Bore diameter Max. (mm)       50         Max. (mm)       1.97         Max. (in)       4.57         B (mm)       89         B (in)       3.5         C (mm)       43                                                                                                                                                                                                                                                                                                                                                                                                                                                                                                                                                                                                                                                                                                                                                                                                                                                                                                                                                                                                                                                                                                                                                                                                                                                                                                                                                                                                                                                                                                                                                                                                                                                                                                                        | Power per 100      | 11.9  |
| r/min (HP)  Rated torque (Nm)  Rated torque (lbft)  Speed Max. (r/min)  Bore diameter Min. (mm)  Bore diameter Min. (in)  A (mm)  A (mm)  A (mm)  A (in)  A (in)  B (mm)  B (in)  B (in)  A (in)  | r/min (kW)         |       |
| Rated torque (Nm)       1139         Rated torque (lbft)       840.08         Speed Max. (r/min)       8000         Bore diameter Min. (mm)       13         Bore diameter Min. (in)       0.51         Bore diameter Max. (mm)       50         Max. (mm)       1.97         Max. (in)       4.57         B (mm)       89         B (in)       3.5         C (mm)       43                                                                                                                                                                                                                                                                                                                                                                                                                                                                                                                                                                                                                                                                                                                                                                                                                                                                                                                                                                                                                                                                                                                                                                                                                                                                                                                                                                                                                                                                                                                                                                                                                                                                                                                                                   |                    | 15.95 |
| Rated torque (lbft) 840.08  Speed Max. (r/min) 8000  Bore diameter Min. (mm)  Bore diameter Min. (in)  Bore diameter Min. (in)  Bore diameter 50  Max. (mm)  Bore diameter 1.97  Max. (in)  A (mm) 116  A (in) 4.57  B (mm) 89  B (in) 3.5  C (mm) 43                                                                                                                                                                                                                                                                                                                                                                                                                                                                                                                                                                                                                                                                                                                                                                                                                                                                                                                                                                                                                                                                                                                                                                                                                                                                                                                                                                                                                                                                                                                                                                                                                                                                                                                                                                                                                                                                         | ·i                 | 1100  |
| Speed Max. (r/min) 8000  Bore diameter Min. (mm)  Bore diameter Min. (in)  Bore diameter Min. (in)  Bore diameter Min. (in)  Bore diameter 50  Max. (mm)  Bore diameter 1.97  Max. (in)  A (mm) 116  A (in) 4.57  B (mm) 89  B (in) 3.5  C (mm) 43                                                                                                                                                                                                                                                                                                                                                                                                                                                                                                                                                                                                                                                                                                                                                                                                                                                                                                                                                                                                                                                                                                                                                                                                                                                                                                                                                                                                                                                                                                                                                                                                                                                                                                                                                                                                                                                                            |                    |       |
| Bore diameter Min. (mm)  Bore diameter Min. (in)  Bore diameter Min. (in)  Bore diameter 50  Max. (mm)  Bore diameter 1.97  Max. (in)  A (mm) 116  A (in) 4.57  B (mm) 89  B (in) 3.5  C (mm) 43                                                                                                                                                                                                                                                                                                                                                                                                                                                                                                                                                                                                                                                                                                                                                                                                                                                                                                                                                                                                                                                                                                                                                                                                                                                                                                                                                                                                                                                                                                                                                                                                                                                                                                                                                                                                                                                                                                                              |                    |       |
| (mm)  Bore diameter Min. (in)  Bore diameter  Max. (mm)  Bore diameter  Max. (in)  A (mm)  A (in)  A (in)  B (mm)                                                                                                                                                                                                                                                                                                                                                                                                                                                                                                                                                                                                                                                                                                                                                                                                                                                                                                                                                                                                                                                                                                                                                                                                                                                                                                                                                                                     | Speed Max. (r/min) |       |
| Bore diameter Min. (in)  Bore diameter 50  Max. (mm)  Bore diameter 1.97  Max. (in)  A (mm) 116  A (in) 4.57  B (mm) 89  B (in) 3.5  C (mm) 43                                                                                                                                                                                                                                                                                                                                                                                                                                                                                                                                                                                                                                                                                                                                                                                                                                                                                                                                                                                                                                                                                                                                                                                                                                                                                                                                                                                                                                                                                                                                                                                                                                                                                                                                                                                                                                                                                                                                                                                |                    | 13    |
| (in)       Bore diameter     50       Max. (mm)       Bore diameter     1.97       Max. (in)     116       A (mm)     4.57       B (mm)     89       B (in)     3.5       C (mm)     43                                                                                                                                                                                                                                                                                                                                                                                                                                                                                                                                                                                                                                                                                                                                                                                                                                                                                                                                                                                                                                                                                                                                                                                                                                                                                                                                                                                                                                                                                                                                                                                                                                                                                                                                                                                                                                                                                                                                       |                    | 01    |
| Bore diameter 50  Max. (mm)  Bore diameter 1.97  Max. (in)  A (mm) 116  A (in) 4.57  B (mm) 89  B (in) 3.5  C (mm) 43                                                                                                                                                                                                                                                                                                                                                                                                                                                                                                                                                                                                                                                                                                                                                                                                                                                                                                                                                                                                                                                                                                                                                                                                                                                                                                                                                                                                                                                                                                                                                                                                                                                                                                                                                                                                                                                                                                                                                                                                         |                    | 0.51  |
| Max. (mm)  Bore diameter Max. (in)  A (mm)  A (in)  A (in)  B (mm)  B (in)  C (mm)  A (in)  A | ·                  | 50    |
| Bore diameter Max. (in)  A (mm) 116  A (in) 4.57  B (mm) 89  B (in) 3.5  C (mm) 43                                                                                                                                                                                                                                                                                                                                                                                                                                                                                                                                                                                                                                                                                                                                                                                                                                                                                                                                                                                                                                                                                                                                                                                                                                                                                                                                                                                                                                                                                                                                                                                                                                                                                                                                                                                                                                                                                                                                                                                                                                            |                    | 30    |
| Max. (in) A (mm) 116 A (in) 4.57 B (mm) 89 B (in) 3.5 C (mm) 43                                                                                                                                                                                                                                                                                                                                                                                                                                                                                                                                                                                                                                                                                                                                                                                                                                                                                                                                                                                                                                                                                                                                                                                                                                                                                                                                                                                                                                                                                                                                                                                                                                                                                                                                                                                                                                                                                                                                                                                                                                                               |                    | 1.97  |
| A (mm)       116         A (in)       4.57         B (mm)       89         B (in)       3.5         C (mm)       43                                                                                                                                                                                                                                                                                                                                                                                                                                                                                                                                                                                                                                                                                                                                                                                                                                                                                                                                                                                                                                                                                                                                                                                                                                                                                                                                                                                                                                                                                                                                                                                                                                                                                                                                                                                                                                                                                                                                                                                                           |                    | -19 , |
| B (mm) 89 B (in) 3.5 C (mm) 43                                                                                                                                                                                                                                                                                                                                                                                                                                                                                                                                                                                                                                                                                                                                                                                                                                                                                                                                                                                                                                                                                                                                                                                                                                                                                                                                                                                                                                                                                                                                                                                                                                                                                                                                                                                                                                                                                                                                                                                                                                                                                                |                    | 116   |
| B (in) 3.5<br>C (mm) 43                                                                                                                                                                                                                                                                                                                                                                                                                                                                                                                                                                                                                                                                                                                                                                                                                                                                                                                                                                                                                                                                                                                                                                                                                                                                                                                                                                                                                                                                                                                                                                                                                                                                                                                                                                                                                                                                                                                                                                                                                                                                                                       | A (in)             | 4.57  |
| C (mm) 43                                                                                                                                                                                                                                                                                                                                                                                                                                                                                                                                                                                                                                                                                                                                                                                                                                                                                                                                                                                                                                                                                                                                                                                                                                                                                                                                                                                                                                                                                                                                                                                                                                                                                                                                                                                                                                                                                                                                                                                                                                                                                                                     | B (mm)             | 89    |
| C (IIIIII)                                                                                                                                                                                                                                                                                                                                                                                                                                                                                                                                                                                                                                                                                                                                                                                                                                                                                                                                                                                                                                                                                                                                                                                                                                                                                                                                                                                                                                                                                                                                                                                                                                                                                                                                                                                                                                                                                                                                                                                                                                                                                                                    | B (in)             | 3.5   |
| C (in) 1.69                                                                                                                                                                                                                                                                                                                                                                                                                                                                                                                                                                                                                                                                                                                                                                                                                                                                                                                                                                                                                                                                                                                                                                                                                                                                                                                                                                                                                                                                                                                                                                                                                                                                                                                                                                                                                                                                                                                                                                                                                                                                                                                   | C (mm)             | 43    |
| C (III)                                                                                                                                                                                                                                                                                                                                                                                                                                                                                                                                                                                                                                                                                                                                                                                                                                                                                                                                                                                                                                                                                                                                                                                                                                                                                                                                                                                                                                                                                                                                                                                                                                                                                                                                                                                                                                                                                                                                                                                                                                                                                                                       | C (in)             | 1.69  |
| D (mm) 69                                                                                                                                                                                                                                                                                                                                                                                                                                                                                                                                                                                                                                                                                                                                                                                                                                                                                                                                                                                                                                                                                                                                                                                                                                                                                                                                                                                                                                                                                                                                                                                                                                                                                                                                                                                                                                                                                                                                                                                                                                                                                                                     | D (mm)             | 69    |
| D (in) 2.72                                                                                                                                                                                                                                                                                                                                                                                                                                                                                                                                                                                                                                                                                                                                                                                                                                                                                                                                                                                                                                                                                                                                                                                                                                                                                                                                                                                                                                                                                                                                                                                                                                                                                                                                                                                                                                                                                                                                                                                                                                                                                                                   | D (in)             | 2.72  |
| F (mm) 84                                                                                                                                                                                                                                                                                                                                                                                                                                                                                                                                                                                                                                                                                                                                                                                                                                                                                                                                                                                                                                                                                                                                                                                                                                                                                                                                                                                                                                                                                                                                                                                                                                                                                                                                                                                                                                                                                                                                                                                                                                                                                                                     | F (mm)             | 84    |
| F (in) 3.31                                                                                                                                                                                                                                                                                                                                                                                                                                                                                                                                                                                                                                                                                                                                                                                                                                                                                                                                                                                                                                                                                                                                                                                                                                                                                                                                                                                                                                                                                                                                                                                                                                                                                                                                                                                                                                                                                                                                                                                                                                                                                                                   | F (in)             | 3.31  |
| H (mm) 14                                                                                                                                                                                                                                                                                                                                                                                                                                                                                                                                                                                                                                                                                                                                                                                                                                                                                                                                                                                                                                                                                                                                                                                                                                                                                                                                                                                                                                                                                                                                                                                                                                                                                                                                                                                                                                                                                                                                                                                                                                                                                                                     | H (mm)             | 14    |
| H (in) 0.55                                                                                                                                                                                                                                                                                                                                                                                                                                                                                                                                                                                                                                                                                                                                                                                                                                                                                                                                                                                                                                                                                                                                                                                                                                                                                                                                                                                                                                                                                                                                                                                                                                                                                                                                                                                                                                                                                                                                                                                                                                                                                                                   | H (in)             | 0.55  |
| J (mm) 39                                                                                                                                                                                                                                                                                                                                                                                                                                                                                                                                                                                                                                                                                                                                                                                                                                                                                                                                                                                                                                                                                                                                                                                                                                                                                                                                                                                                                                                                                                                                                                                                                                                                                                                                                                                                                                                                                                                                                                                                                                                                                                                     | J (mm)             | 39    |
| J (in) 1.54                                                                                                                                                                                                                                                                                                                                                                                                                                                                                                                                                                                                                                                                                                                                                                                                                                                                                                                                                                                                                                                                                                                                                                                                                                                                                                                                                                                                                                                                                                                                                                                                                                                                                                                                                                                                                                                                                                                                                                                                                                                                                                                   | J (in)             | 1.54  |

| M (mm)                                               | 51    |
|------------------------------------------------------|-------|
| M (in)                                               | 2.01  |
| Gap G Min. (mm)                                      | 3     |
| Gap G Min. (in)                                      | 0.12  |
| Lubricant mass (kg)                                  | 0.04  |
| Lubricant mass (lbs)                                 | 0.09  |
| Coupling mass<br>without bore and<br>min. DBSE (kg)  | 5     |
| Coupling mass<br>without bore and<br>min. DBSE (lbs) | 11.02 |