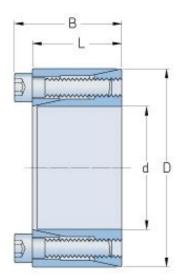

## PHF FX350-25X47

| FX350 |
|-------|
| 25    |
| 0.98  |
| 47    |
| -     |
| 26    |
| -     |
| -     |
| -     |
| 32    |
| -     |
| -     |
| -     |
| -     |
|       |
| 390   |
| 210   |
| 210   |
| 110   |
| 110   |
| 6     |
| M6    |
| -     |
| 17    |
|       |
|       |
|       |