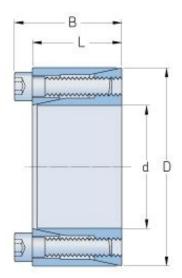

## PHF FX350-19X35

| Bushing no.                                 | FX350 |
|---------------------------------------------|-------|
| d (mm)                                      | 19    |
| d (in)                                      | 0.75  |
| D (mm)                                      | 35    |
| d <sub>w</sub> (mm)                         | -     |
| L (mm)                                      | 21    |
| L <sub>1</sub> (mm)                         | -     |
| L <sub>2</sub> (mm)                         | -     |
| L <sub>3</sub> (mm)                         | -     |
| B (mm)                                      | 25    |
| D <sub>1</sub> (mm)                         | -     |
| d <sub>1</sub> (mm)                         | -     |
| e (mm)                                      | -     |
| F <sub>t</sub> Transmissible                | -     |
| axial force (kN)                            |       |
| M <sub>t</sub> Transmissible                | 85    |
| torque (Nm)                                 | 110   |
| P <sub>w</sub> Shaft surface                | 110   |
| pressure (N/mm²)                            | 60    |
| P <sub>n</sub> Hub surface pressure (N/mm²) | 00    |
| Clamp screws Qty                            | 4     |
| Clamp screws size                           | M4    |
| Clamp screws nut                            | -     |
| M <sub>s</sub> Screw                        | 4.9   |
| tightening torque                           |       |
| (Nm)                                        |       |
| ·                                           |       |