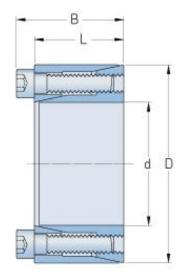

## PHF FX350-15X28

|                               | · · · · · · · · · · · · · · · · · · · |
|-------------------------------|---------------------------------------|
| Bushing no.                   | FX350                                 |
| d (mm)                        | 15                                    |
| d (in)                        | 0.59                                  |
| D (mm)                        | 28                                    |
| d <sub>w</sub> (mm)           | -                                     |
| L (mm)                        | 17                                    |
| L <sub>1</sub> (mm)           | -                                     |
| L <sub>2</sub> (mm)           | -                                     |
| L <sub>3</sub> (mm)           | -                                     |
| B (mm)                        | 20                                    |
| D <sub>1</sub> (mm)           | -                                     |
| d <sub>1</sub> (mm)           | -                                     |
| e (mm)                        | -                                     |
| F <sub>t</sub> Transmissible  | -                                     |
| axial force (kN)              |                                       |
| M <sub>t</sub> Transmissible  | 40                                    |
| torque (Nm)                   |                                       |
| P <sub>w</sub> Shaft surface  | 100                                   |
| pressure (N/mm <sup>2</sup> ) | 50                                    |
| $P_n$ Hub surface             | 50                                    |
| pressure (N/mm <sup>2</sup> ) | 4                                     |
| Clamp screws Qty              | -                                     |
| Clamp screws size             | M3                                    |
| Clamp screws nut              | -                                     |
| M <sub>s</sub> Screw          | 2.1                                   |
| tightening torque             |                                       |
| (Nm)                          |                                       |
| © CIVE                        | CH OVE C                              |