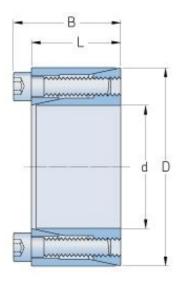

## PHF FX350-12X22

| Bushing no.                                 | FX350 |
|---------------------------------------------|-------|
| d (mm)                                      | 12    |
| d (in)                                      | 0.47  |
| D (mm)                                      | 22    |
| d <sub>w</sub> (mm)                         | -     |
| L (mm)                                      | 13    |
| L <sub>1</sub> (mm)                         | -     |
| L <sub>2</sub> (mm)                         | -     |
| L <sub>3</sub> (mm)                         | -     |
| B (mm)                                      | 15.5  |
| D <sub>1</sub> (mm)                         | -     |
| d <sub>1</sub> (mm)                         | -     |
| e (mm)                                      | -     |
| F <sub>t</sub> Transmissible                | -     |
| axial force (kN)                            |       |
| M <sub>t</sub> Transmissible                | 20    |
| torque (Nm)                                 | 00    |
| P <sub>w</sub> Shaft surface                | 90    |
| pressure (N/mm²) P <sub>n</sub> Hub surface | 50    |
| pressure (N/mm²)                            | 30    |
| Clamp screws Qty                            | 4     |
| Clamp screws size                           | M2.5  |
| Clamp screws nut                            | -     |
| M <sub>s</sub> Screw                        | 1.2   |
| tightening torque                           |       |
| (Nm)                                        |       |