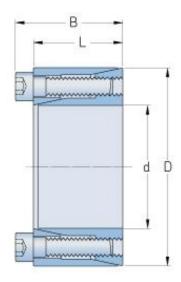

## PHF FX350-10X20

| Bushing no.                                 | FX350 |
|---------------------------------------------|-------|
| d (mm)                                      | 10    |
| d (in)                                      | 0.39  |
| D (mm)                                      | 20    |
| d <sub>w</sub> (mm)                         | -     |
| L (mm)                                      | 13    |
| L <sub>1</sub> (mm)                         | -     |
| L <sub>2</sub> (mm)                         | -     |
| L <sub>3</sub> (mm)                         | -     |
| B (mm)                                      | 15.5  |
| D <sub>1</sub> (mm)                         | -     |
| d <sub>1</sub> (mm)                         | -     |
| e (mm)                                      | -     |
| F <sub>t</sub> Transmissible                | -     |
| axial force (kN)                            |       |
| M <sub>t</sub> Transmissible                | 15    |
| torque (Nm)                                 | 110   |
| P <sub>w</sub> Shaft surface                | 110   |
| pressure (N/mm²)                            | 55    |
| P <sub>n</sub> Hub surface pressure (N/mm²) | 33    |
| Clamp screws Qty                            | 4     |
| Clamp screws size                           | M2.5  |
| Clamp screws nut                            | -     |
| M <sub>s</sub> Screw                        | 1.2   |
| tightening torque                           |       |
| (Nm)                                        |       |
|                                             | 1     |