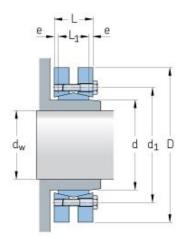

## PHF FX190-185X330

| FX190 |
|-------|
| 185   |
| 7.28  |
| 330   |
| 135   |
| 86    |
| 71    |
| -     |
| -     |
| 0     |
| -     |
| 236   |
| 7.5   |
| 778   |
|       |
| 52000 |
|       |
| -     |
|       |
| -     |
|       |
| 10    |
| M24   |
| -     |
| 250   |
|       |
|       |
| 37    |
|       |