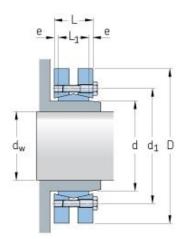

## PHF FX190-75X138

| r                            |       |
|------------------------------|-------|
| Bushing no.                  | FX190 |
| d (mm)                       | 75    |
| d (in)                       | 2.95  |
| D (mm)                       | 138   |
| d <sub>w</sub> (mm)          | 55    |
| L (mm)                       | 32.5  |
| L <sub>1</sub> (mm)          | 25    |
| L <sub>2</sub> (mm)          | -     |
| L₃ (mm)                      | -     |
| B (mm)                       | 0     |
| D <sub>1</sub> (mm)          | -     |
| d <sub>1</sub> (mm)          | 100   |
| e (mm)                       | 3.75  |
| F <sub>t</sub> Transmissible | 119   |
| axial force (kN)             |       |
| M <sub>t</sub> Transmissible | 2500  |
| torque (Nm)                  |       |
| P <sub>w</sub> Shaft surface | -     |
| pressure (N/mm²)             |       |
| P <sub>n</sub> Hub surface   | -     |
| pressure (N/mm²)             |       |
| Clamp screws Qty             | 7     |
| Clamp screws size            | M8    |
| Clamp screws nut             | -     |
| M <sub>s</sub> Screw         | 30    |
| tightening torque            |       |
| (Nm)                         |       |
| Weight (kg)                  | 1.7   |
|                              |       |