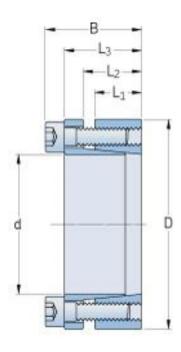

## PHF FX140-90X125

| Bushing no.                                                   | FX140 |
|---------------------------------------------------------------|-------|
| d (mm)                                                        | 90    |
| d (in)                                                        | 3.54  |
| D (mm)                                                        | 125   |
| d <sub>w</sub> (mm)                                           | -     |
| L (mm)                                                        | -     |
| L <sub>1</sub> (mm)                                           | 23    |
| L <sub>2</sub> (mm)                                           | 28    |
| L₃ (mm)                                                       | 37    |
| B (mm)                                                        | 45    |
| D <sub>1</sub> (mm)                                           | -     |
| d <sub>1</sub> (mm)                                           | -     |
| e (mm)                                                        | -     |
| F <sub>t</sub> Transmissible<br>axial force (kN)              | 168.5 |
| M <sub>t</sub> Transmissible<br>torque (Nm)                   | 7580  |
| P <sub>w</sub> Shaft surface<br>pressure (N/mm <sup>2</sup> ) | 156   |
| P <sub>n</sub> Hub surface<br>pressure (N/mm <sup>2</sup> )   | 156   |
| Clamp screws Qty                                              | 10    |
| Clamp screws size                                             | M8    |
|                                                               |       |