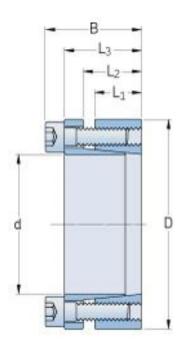

Bushings and Hubs FX keyless bushings

## PHF FX140-20X42

| FX140 |
|-------|
| 20    |
| 0.79  |
| 42    |
| -     |
| -     |
| 12    |
| 15    |
| 20    |
| 24    |
| -     |
| -     |
| -     |
| 27.7  |
|       |
| 270   |
|       |
| 245   |
|       |
| 145   |
|       |
| 7     |
| M4    |
|       |