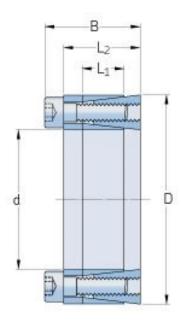

## PHF FX120-20X42

| Bushing no.                  | FX120 |
|------------------------------|-------|
| d (mm)                       | 20    |
| d (in)                       | 0.79  |
| D (mm)                       | 42    |
| d <sub>w</sub> (mm)          | -     |
| L (mm)                       | -     |
| L <sub>1</sub> (mm)          | 12    |
| L <sub>2</sub> (mm)          | 18.5  |
| L <sub>3</sub> (mm)          | -     |
| B (mm)                       | 24.5  |
| D <sub>1</sub> (mm)          | -     |
| d <sub>1</sub> (mm)          | -     |
| e (mm)                       | -     |
| F <sub>t</sub> Transmissible | -     |
| axial force (kN)             |       |
| M <sub>t</sub> Transmissible | 240   |
| torque (Nm)                  | 2.50  |
| P <sub>w</sub> Shaft surface | 250   |
| pressure (N/mm²)             |       |
| P <sub>n</sub> Hub surface   | 120   |
| pressure (N/mm²)             |       |
| Clamp screws Qty             | 6     |
| Clamp screws size            | M6    |
| Clamp screws nut             | -     |