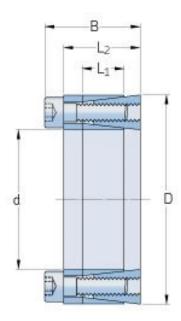

## PHF FX120-19X41

| Bushing no.                                 | FX120 |
|---------------------------------------------|-------|
| d (mm)                                      | 19    |
| d (in)                                      | 0.75  |
| D (mm)                                      | 41    |
| d <sub>w</sub> (mm)                         | -     |
| L (mm)                                      | -     |
| L <sub>1</sub> (mm)                         | 12    |
| L <sub>2</sub> (mm)                         | 18.5  |
| L <sub>3</sub> (mm)                         | -     |
| B (mm)                                      | 24.5  |
| D <sub>1</sub> (mm)                         | -     |
| d <sub>1</sub> (mm)                         | -     |
| e (mm)                                      | -     |
| F <sub>t</sub> Transmissible                | -     |
| axial force (kN)                            |       |
| M <sub>t</sub> Transmissible                | 210   |
| torque (Nm)                                 | 200   |
| P <sub>w</sub> Shaft surface                | 260   |
| pressure (N/mm²) P <sub>n</sub> Hub surface | 120   |
| pressure (N/mm²)                            |       |
| Clamp screws Qty                            | 6     |
| Clamp screws size                           | M6    |
| Clamp screws nut                            | -     |
| r                                           | j     |