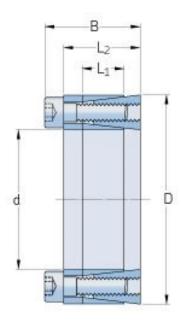

## PHF FX120-18X40

| d (mm)       18         d (in)       0.71         D (mm)       40         d <sub>w</sub> (mm)       -         L (mm)       -         L <sub>1</sub> (mm)       12         L <sub>2</sub> (mm)       18.5         L <sub>3</sub> (mm)       -         B (mm)       24.5         D <sub>1</sub> (mm)       -         e (mm)       -         F <sub>t</sub> Transmissible       -         axial force (kN)       -         M <sub>t</sub> Transmissible       190         torque (Nm)       -         P <sub>w</sub> Shaft surface       260         pressure (N/mm²)       -         P <sub>n</sub> Hub surface       120         pressure (N/mm²)       -         Clamp screws Qty       6         Clamp screws nut       - | Bushing no.                  | FX120 |
|----------------------------------------------------------------------------------------------------------------------------------------------------------------------------------------------------------------------------------------------------------------------------------------------------------------------------------------------------------------------------------------------------------------------------------------------------------------------------------------------------------------------------------------------------------------------------------------------------------------------------------------------------------------------------------------------------------------------------|------------------------------|-------|
| D (mm) 40  d <sub>w</sub> (mm) -  L (mm) -  L <sub>1</sub> (mm) 12  L <sub>2</sub> (mm) 18.5  L <sub>3</sub> (mm) -  B (mm) 24.5  D <sub>1</sub> (mm) -  d <sub>1</sub> (mm) -  e (mm) -  F <sub>t</sub> Transmissible axial force (kN)  M <sub>t</sub> Transmissible 190  torque (Nm)  P <sub>w</sub> Shaft surface pressure (N/mm²)  P <sub>n</sub> Hub surface pressure (N/mm²)  Clamp screws Qty 6  Clamp screws size M6                                                                                                                                                                                                                                                                                               | d (mm)                       | 18    |
| dw (mm)       -         L (mm)       -         L1 (mm)       12         L2 (mm)       18.5         L3 (mm)       -         B (mm)       24.5         D1 (mm)       -         d1 (mm)       -         e (mm)       -         Ft Transmissible axial force (kN)       -         Mt Transmissible torque (Nm)       190         Pw Shaft surface pressure (N/mm²)       260         Pn Hub surface pressure (N/mm²)       120         Clamp screws Qty       6         Clamp screws size       M6                                                                                                                                                                                                                             | d (in)                       | 0.71  |
| L (mm)       -         L1 (mm)       12         L2 (mm)       18.5         L3 (mm)       -         B (mm)       24.5         D1 (mm)       -         d1 (mm)       -         e (mm)       -         Ft Transmissible axial force (kN)       -         Mt Transmissible torque (Nm)       190         Pw Shaft surface pressure (N/mm²)       260         Pn Hub surface pressure (N/mm²)       120         Clamp screws Qty       6         Clamp screws size       M6                                                                                                                                                                                                                                                     | D (mm)                       | 40    |
| L1 (mm)       12         L2 (mm)       18.5         L3 (mm)       -         B (mm)       24.5         D1 (mm)       -         d1 (mm)       -         e (mm)       -         Ft Transmissible axial force (kN)       -         Mt Transmissible torque (Nm)       190         Pw Shaft surface pressure (N/mm²)       260         Pn Hub surface pressure (N/mm²)       120         Clamp screws Qty       6         Clamp screws size       M6                                                                                                                                                                                                                                                                            | d <sub>w</sub> (mm)          | -     |
| L1 (mm)       18.5         L2 (mm)       -         B (mm)       24.5         D1 (mm)       -         d1 (mm)       -         e (mm)       -         Ft Transmissible axial force (kN)       -         Mt Transmissible torque (Nm)       190         Pw Shaft surface pressure (N/mm²)       260         Pn Hub surface pressure (N/mm²)       120         Clamp screws Qty       6         Clamp screws size       M6                                                                                                                                                                                                                                                                                                     | L (mm)                       | -     |
| L3 (mm)       -         B (mm)       24.5         D1 (mm)       -         d1 (mm)       -         e (mm)       -         Ft Transmissible       -         axial force (kN)       190         Mt Transmissible       190         torque (Nm)       260         Pw Shaft surface       260         pressure (N/mm²)       120         Pressure (N/mm²)       Clamp screws Qty         Clamp screws size       M6                                                                                                                                                                                                                                                                                                             | L <sub>1</sub> (mm)          | 12    |
| B (mm) 24.5  D <sub>1</sub> (mm) -  d <sub>1</sub> (mm) -  e (mm) -  F <sub>t</sub> Transmissible - axial force (kN)  M <sub>t</sub> Transmissible torque (Nm)  P <sub>w</sub> Shaft surface pressure (N/mm²)  P <sub>n</sub> Hub surface pressure (N/mm²)  Clamp screws Qty 6  Clamp screws size M6                                                                                                                                                                                                                                                                                                                                                                                                                       | L <sub>2</sub> (mm)          | 18.5  |
| D <sub>1</sub> (mm) -  d <sub>1</sub> (mm) -  e (mm) -  F <sub>t</sub> Transmissible - axial force (kN)  M <sub>t</sub> Transmissible torque (Nm)  P <sub>w</sub> Shaft surface pressure (N/mm²)  P <sub>n</sub> Hub surface pressure (N/mm²)  Clamp screws Qty 6  Clamp screws size M6                                                                                                                                                                                                                                                                                                                                                                                                                                    | L <sub>3</sub> (mm)          | -     |
| d <sub>1</sub> (mm) - e (mm) - F <sub>t</sub> Transmissible - axial force (kN) M <sub>t</sub> Transmissible torque (Nm) P <sub>w</sub> Shaft surface pressure (N/mm²) P <sub>n</sub> Hub surface pressure (N/mm²) Clamp screws Qty Clamp screws size M6                                                                                                                                                                                                                                                                                                                                                                                                                                                                    | B (mm)                       | 24.5  |
| e (mm) -  F <sub>t</sub> Transmissible axial force (kN)  M <sub>t</sub> Transmissible torque (Nm)  P <sub>w</sub> Shaft surface pressure (N/mm²)  P <sub>n</sub> Hub surface pressure (N/mm²)  Clamp screws Qty  Clamp screws size  M6                                                                                                                                                                                                                                                                                                                                                                                                                                                                                     | D <sub>1</sub> (mm)          | -     |
| F <sub>t</sub> Transmissible axial force (kN)  M <sub>t</sub> Transmissible torque (Nm)  P <sub>w</sub> Shaft surface pressure (N/mm²)  P <sub>n</sub> Hub surface pressure (N/mm²)  Clamp screws Qty  Clamp screws size  Green in the surface of the surface pressure (N/mm²)  Clamp screws Qty  M6                                                                                                                                                                                                                                                                                                                                                                                                                       | d <sub>1</sub> (mm)          | -     |
| axial force (kN)  M <sub>t</sub> Transmissible torque (Nm)  P <sub>w</sub> Shaft surface pressure (N/mm²)  P <sub>n</sub> Hub surface pressure (N/mm²)  Clamp screws Qty  Clamp screws size  M6                                                                                                                                                                                                                                                                                                                                                                                                                                                                                                                            | e (mm)                       | -     |
| M <sub>t</sub> Transmissible torque (Nm)  P <sub>w</sub> Shaft surface pressure (N/mm²)  P <sub>n</sub> Hub surface pressure (N/mm²)  Clamp screws Qty  Clamp screws size  190  260  260  120  6  Clamp screws M6                                                                                                                                                                                                                                                                                                                                                                                                                                                                                                          | F <sub>t</sub> Transmissible | -     |
| torque (Nm)  P <sub>w</sub> Shaft surface pressure (N/mm²)  P <sub>n</sub> Hub surface pressure (N/mm²)  Clamp screws Qty  Clamp screws size  M6                                                                                                                                                                                                                                                                                                                                                                                                                                                                                                                                                                           | ·                            |       |
| P <sub>w</sub> Shaft surface pressure (N/mm²)  P <sub>n</sub> Hub surface pressure (N/mm²)  Clamp screws Qty  Clamp screws size  260  120  6  Clamp screws M6                                                                                                                                                                                                                                                                                                                                                                                                                                                                                                                                                              |                              | 190   |
| pressure (N/mm²)  P <sub>n</sub> Hub surface 120 pressure (N/mm²)  Clamp screws Qty 6  Clamp screws size M6                                                                                                                                                                                                                                                                                                                                                                                                                                                                                                                                                                                                                |                              | 260   |
| P <sub>n</sub> Hub surface 120 pressure (N/mm²) Clamp screws Qty 6 Clamp screws size M6                                                                                                                                                                                                                                                                                                                                                                                                                                                                                                                                                                                                                                    |                              | 200   |
| pressure (N/mm²) Clamp screws Qty Clamp screws size M6                                                                                                                                                                                                                                                                                                                                                                                                                                                                                                                                                                                                                                                                     | ·                            | 120   |
| Clamp screws Qty 6 Clamp screws size M6                                                                                                                                                                                                                                                                                                                                                                                                                                                                                                                                                                                                                                                                                    | **                           |       |
| Clarify Screws Size                                                                                                                                                                                                                                                                                                                                                                                                                                                                                                                                                                                                                                                                                                        |                              | 6     |
| Clamp screws nut -                                                                                                                                                                                                                                                                                                                                                                                                                                                                                                                                                                                                                                                                                                         | Clamp screws size            | M6    |
| ·                                                                                                                                                                                                                                                                                                                                                                                                                                                                                                                                                                                                                                                                                                                          | Clamp screws nut             | -     |