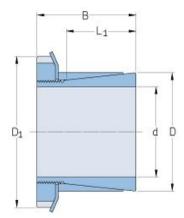

## PHF FX90-32X45

| Duching no                    | FX90 |
|-------------------------------|------|
| Bushing no.                   |      |
| d (mm)                        | 32   |
| d (in)                        | 1.26 |
| D (mm)                        | 45   |
| d <sub>w</sub> (mm)           | -    |
| L (mm)                        | -    |
| L <sub>1</sub> (mm)           | 30   |
| L <sub>2</sub> (mm)           | -    |
| L₃ (mm)                       | -    |
| B (mm)                        | 44   |
| D <sub>1</sub> (mm)           | 58   |
| d <sub>1</sub> (mm)           | -    |
| e (mm)                        | -    |
| F <sub>t</sub> Transmissible  | 21   |
| axial force (kN)              |      |
| M <sub>t</sub> Transmissible  | 350  |
| torque (Nm)                   |      |
| P <sub>w</sub> Shaft surface  | 60   |
| pressure (N/mm <sup>2</sup> ) |      |
| P <sub>n</sub> Hub surface    | 45   |
| pressure (N/mm²)              |      |
| Clamp screws Qty              | -    |
| Clamp screws size             | KM8  |
| Clamp screws nut              | -    |
| M <sub>s</sub> Screw          | 480  |
| tightening torque             |      |
| (Nm)                          |      |
| Weight (kg)                   | 0.32 |
|                               |      |