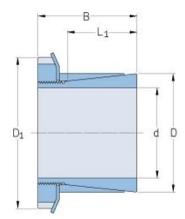

## PHF FX90-25X35

|                               | FIZAA |
|-------------------------------|-------|
| Bushing no.                   | FX90  |
| d (mm)                        | 25    |
| d (in)                        | 0.98  |
| D (mm)                        | 35    |
| d <sub>w</sub> (mm)           | -     |
| L (mm)                        | -     |
| L <sub>1</sub> (mm)           | 25    |
| L <sub>2</sub> (mm)           | -     |
| L₃ (mm)                       | -     |
| B (mm)                        | 36    |
| D <sub>1</sub> (mm)           | 45    |
| d <sub>1</sub> (mm)           | -     |
| e (mm)                        | -     |
| F <sub>t</sub> Transmissible  | 14    |
| axial force (kN)              |       |
| M <sub>t</sub> Transmissible  | 185   |
| torque (Nm)                   |       |
| P <sub>w</sub> Shaft surface  | 60    |
| pressure (N/mm <sup>2</sup> ) |       |
| P <sub>n</sub> Hub surface    | 45    |
| pressure (N/mm <sup>2</sup> ) |       |
| Clamp screws Qty              | -     |
| Clamp screws size             | KM6   |
| Clamp screws nut              | -     |
| M <sub>s</sub> Screw          | 220   |
| tightening torque             |       |
| (Nm)                          | 0.15  |
| Weight (kg)                   | 0.15  |