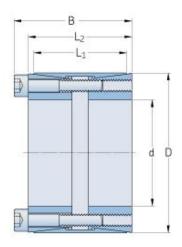

## PHF FX60-42X75

| Bushing no.                                 | FX60 |
|---------------------------------------------|------|
| d (mm)                                      | 42   |
| d (in)                                      | 1.65 |
| D (mm)                                      | 75   |
| d <sub>w</sub> (mm)                         | -    |
| L (mm)                                      | -    |
| L <sub>1</sub> (mm)                         | 56   |
| L <sub>2</sub> (mm)                         | 64   |
| L <sub>3</sub> (mm)                         | -    |
| B (mm)                                      | 72   |
| D <sub>1</sub> (mm)                         | -    |
| d <sub>1</sub> (mm)                         | -    |
| e (mm)                                      | -    |
| F <sub>t</sub> Transmissible                | 141  |
| axial force (kN)                            |      |
| M <sub>t</sub> Transmissible                | 2970 |
| torque (Nm)                                 | 100  |
| P <sub>w</sub> Shaft surface                | 188  |
| pressure (N/mm²) P <sub>n</sub> Hub surface | 105  |
| pressure (N/mm²)                            |      |
| Clamp screws Qty                            | 8    |
| Clamp screws size                           | M8   |
| Clamp screws nut                            | -    |
| M <sub>s</sub> Screw                        | 41   |
| tightening torque                           |      |
| (Nm)                                        |      |
| Weight (kg)                                 | 1    |