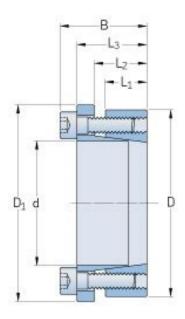

## PHF FX52-45X80

| Bushing no.                                 | FX52 |
|---------------------------------------------|------|
| d (mm)                                      | 45   |
| d (in)                                      | 1.77 |
| D (mm)                                      | 80   |
| d <sub>w</sub> (mm)                         | -    |
| L (mm)                                      | -    |
| L <sub>1</sub> (mm)                         | 20   |
| L <sub>2</sub> (mm)                         | 25   |
| L <sub>3</sub> (mm)                         | 33   |
| B (mm)                                      | 41   |
| D₁ (mm)                                     | 87   |
| d <sub>1</sub> (mm)                         | -    |
| e (mm)                                      | -    |
| F <sub>t</sub> Transmissible                | 73.5 |
| axial force (kN)                            |      |
| M <sub>t</sub> Transmissible                | 1650 |
| torque (Nm)                                 | 220  |
| P <sub>w</sub> Shaft surface                | 220  |
| pressure (N/mm²) P <sub>n</sub> Hub surface | 120  |
| pressure (N/mm²)                            | 120  |
| Clamp screws Qty                            | 7    |
| Clamp screws size                           | M8   |
| Clamp screws nut                            | -    |
| M <sub>s</sub> Screw                        | 41   |
|                                             |      |